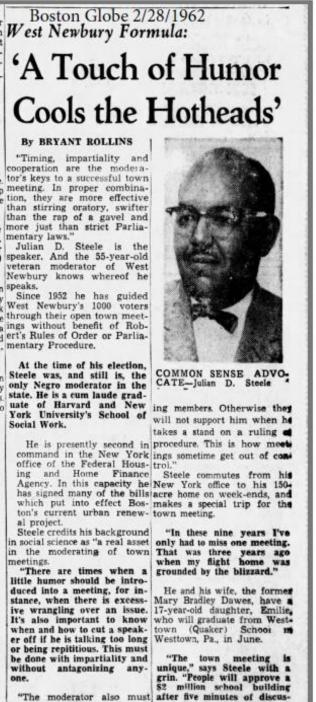

The project will consist of a historical marker in the same shape and design as others in town to preserve the history of Julian Denegal Steele, the first African-American town moderator in the Commonwealth of Massachusetts. The marker, which is proposed to be located in the garden to the left of the Town Hall's front door, will read, "At this site in 1952 Julian D. Steele was unanimously elected town moderator, becoming the first African-American in the state to hold this position."

**PUBLIC BENEFIT:** Describe in detail the benefits West Newbury will receive from the Project and how the Project fulfills the Community Preservation Committee's Project Evaluation Criteria.

Present and future West Newbury residents will benefit from preserving the remarkable story of Julian D Steele, who was a state-wide and national leader in affordable housing, civil rights, and the Congregational Church—as well as being a civic leader in town and a good neighbor. A timeline of his life follows: 20 Oct 1906 Born in Savannah, Georgia Abt 1915 Moved to Boston w/ family Abt 1920 Attended Boston Latin School 1928 Graduated Harvard University cum laude Abt 1930 Graduate studies in social work in New York 1932 Supt of RG Shaw Settlement House (social worker) 1935 Director of Settlement Work at RG Shaw Spring 1938 resigned as RG Shaw Settlement speaks. director in anticipation of interracial marriage 7 May 1938 Married Mary (Polly) Bradley Dawes, blonde, blue-eyed Boston Brahmin & colleague at RG Shaw—she was disowned, sensational international news ensued 1939 Named director of new Armstrong Hemenway Foundation in Boston focusing on affordable housing, social work May 1943 Bought farm at 135 Crane Neck St., West Newbury—later explained that countryside is a good place to have a family 1944 President of Boston NAACP, named to national NAACP Political Action Committee (throughout, Civil Rights speeches & advocacy) 5 Sep 1944 Mary and Julian's daughter is born Abt 1945 Active in WN Congregational Church; started men's study group 1947 Participated in WN summer theater at one. Town Hall Bef 1950 Served as moderator for wide-awake have the confidence and com-plete co-operation of the meet- debating a \$100 lamppost. Town Hall Forum, weekly WN lecture series

2

1950 Ran for WN School Committee
March 1952 Unanimously elected WN Town
Meeting Moderator—first black
moderator in Massachusetts & only black
voter in WN
1954 Elected first African American MA
Congregationalist Moderator-top layman
1954 Named to Massachusetts Parole Board
Aug 1960 Named head of Federal Housing
agency for New England area

1962 Profiled in Boston Globe as WN Town Moderator—didn't miss meetings except when weather didn't let him fly in
1968 Advocated affordable housing in speech to Republican Governors' Association
1968 Sworn in as Commissioner of MA Dept of Community Affairs—first black state agency head
19 Jan 1970 Died at home in West Newbury