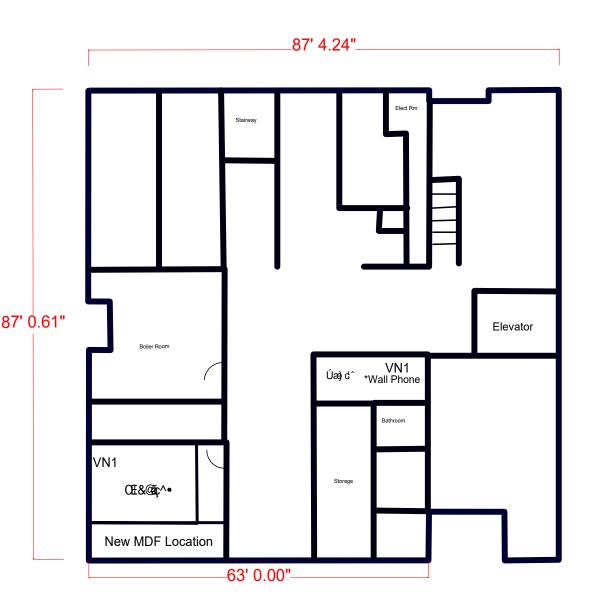

# **Basement**

V = Phone Port

D = Data Port

N = New Port

**Total 2 Voice Ports** 

| West Newbury     |
|------------------|
| Data/Telco       |
| Basement         |
|                  |
| Revised 03/21/2/ |

# **Ground Floor**

V = Phone Port

D = Data Port

N = New Port

Total 5 Voice Ports Total 7 Data Ports