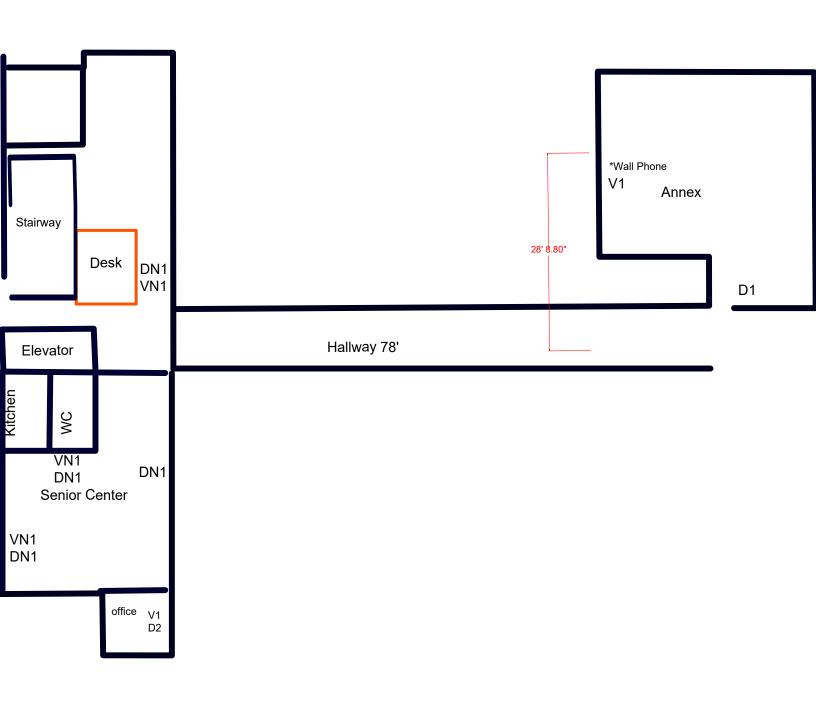

#### Q. In the Annex, where would you like the data and the voice?

**A.** We would like the access points (data) in the ceiling. The voice can remain on the wall. A wall phone can be placed in the Annex and one of the locations in the COA.

## Q. Is there a fire stop on the door going from the COA to the Annex?

**A.** Yes, there might be a concrete wall making it hard to penetrate through. Follow all local codes to penetrate through fire walls.

#### Q. How do we access the boiler room?

**A.** The boiler room can be accessed from outside the Annex, near the housing apartments.

# **Ground Floor**

V = Phone Port

D = Data Port

N = New Port

Total 5 Voice Ports Total 7 Data Ports