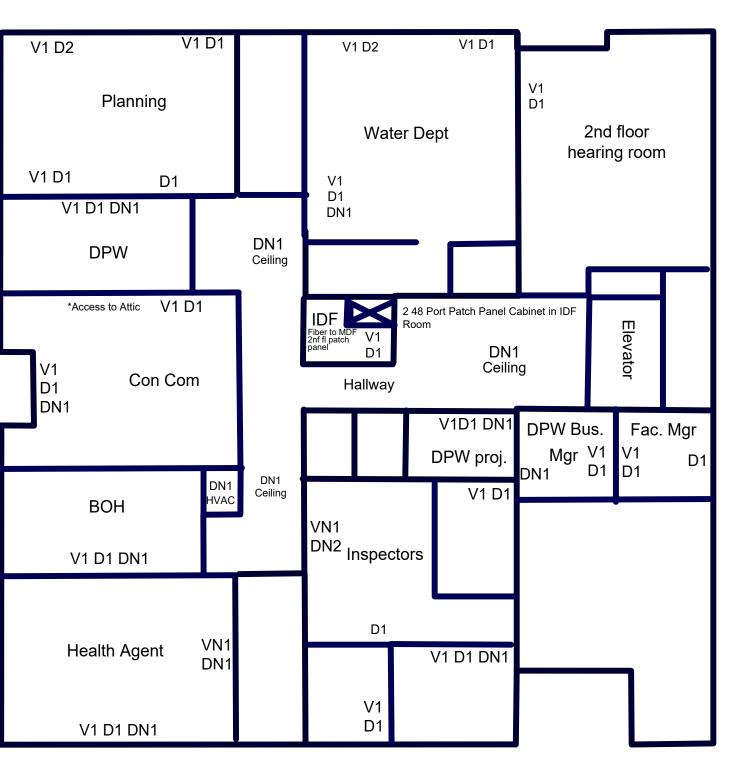

#### Q. How do we access the attic?

**A.** The attic can be accessed through a door in the ConCom office located on the second floor. The crawl space is approximately 3-4 feet, with blown in insulation.

# 2nd Floor

V = Phone Port

D = Data Port

N = New Port