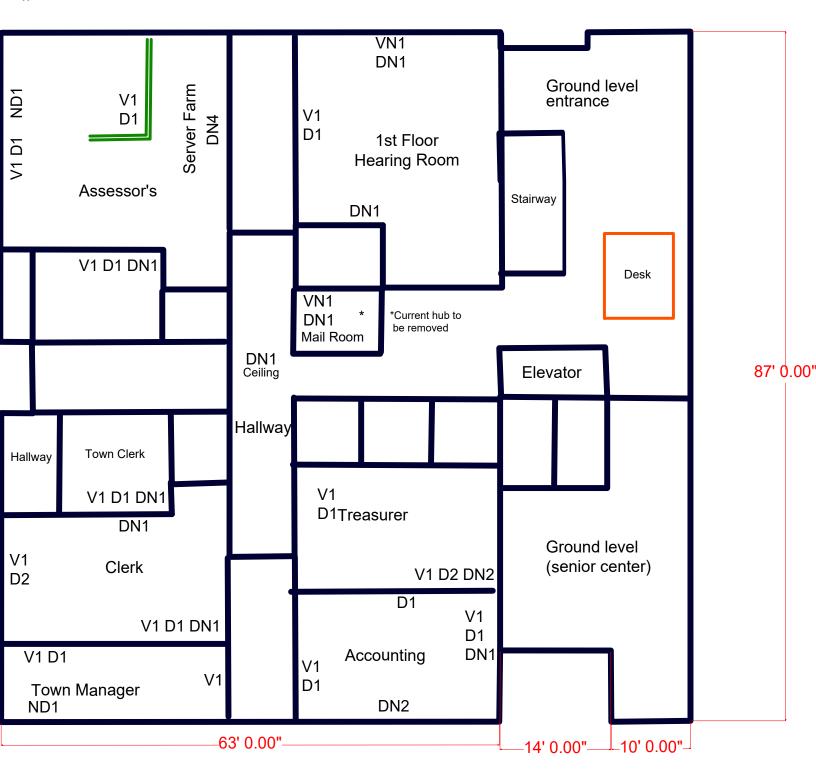

#### Q. Is the printer on the first floor remaining in the hallway?

**A.** No, the printer will be moved to the mailroom.

# First Floor

V = Phone Port

D = Data Port

N = New Port