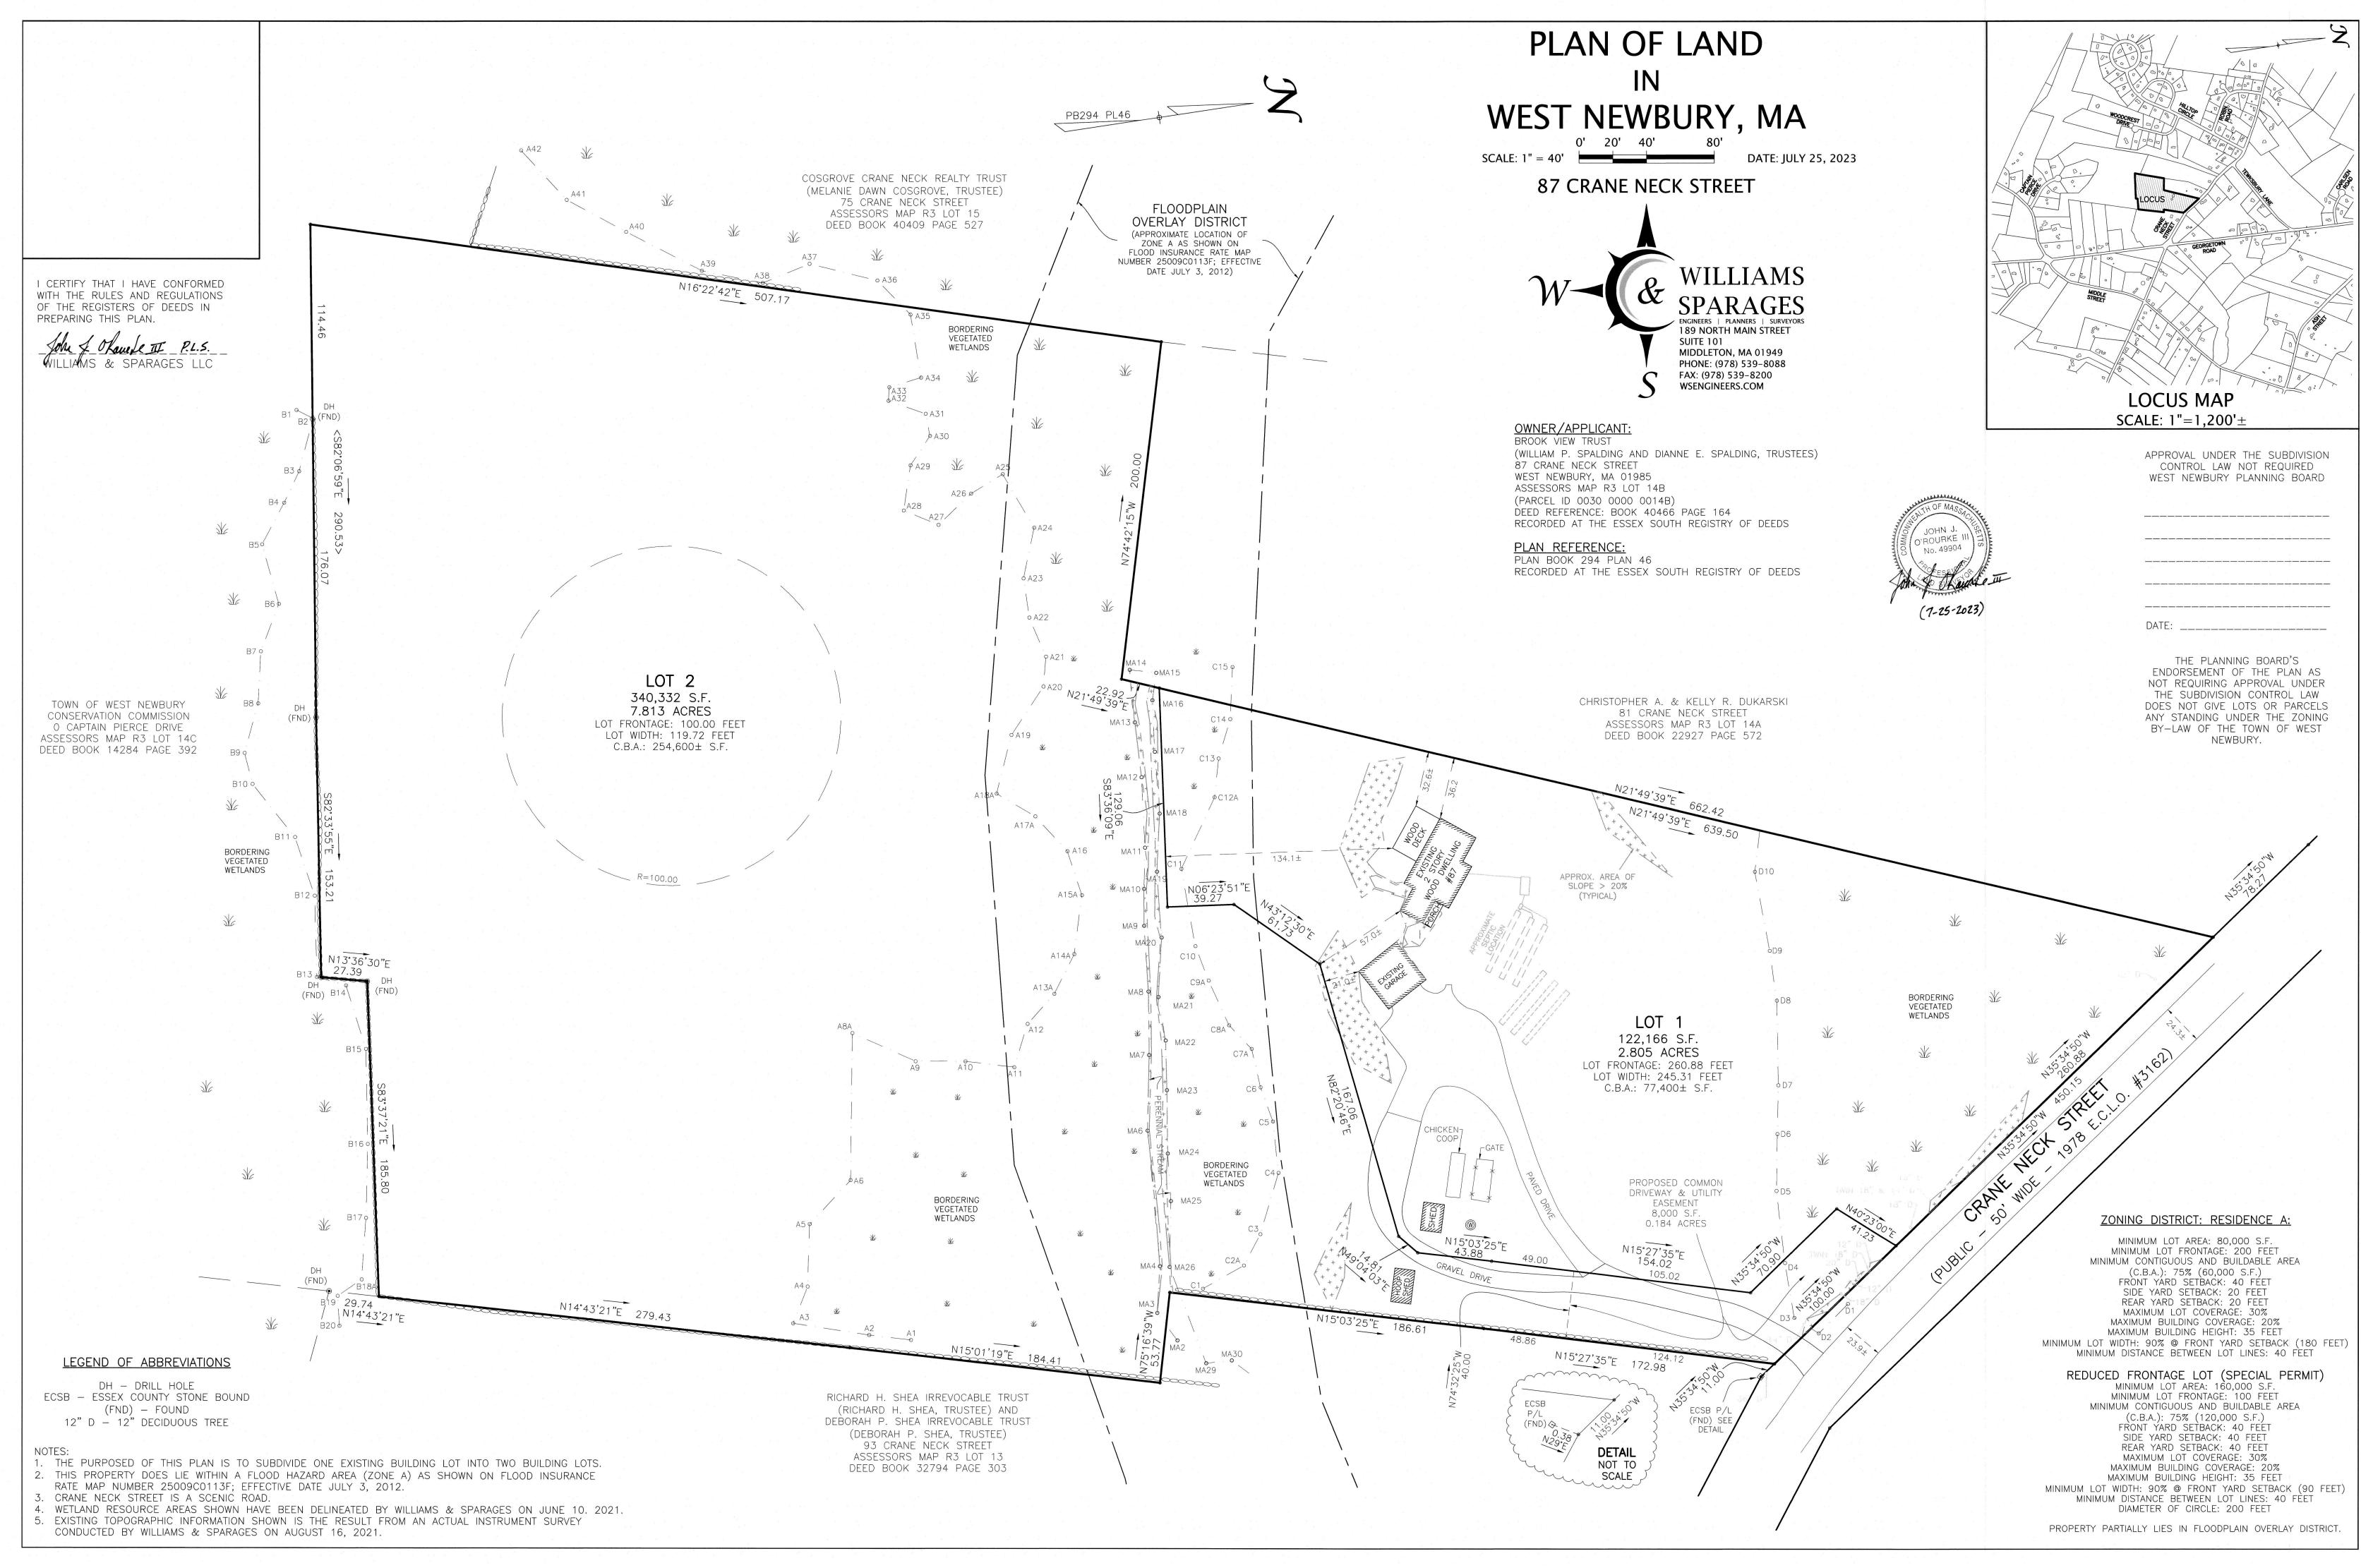

## Application for: [X] Special Permit [] Site Plan Review [] Both

(Adopted December 21, 2011)

| Please type or print clearly.                                                                                                                                                                                                                    |
|--------------------------------------------------------------------------------------------------------------------------------------------------------------------------------------------------------------------------------------------------|
| 1. Applicant: Brook View Trust (William & Dianne Spalding)                                                                                                                                                                                       |
| Applicant's Address:  87 Crane Neck Street, West Newbury, MA                                                                                                                                                                                     |
| Telephone Number: 508-662-0893                                                                                                                                                                                                                   |
| 2. Owners of the Land: Same as Applicant                                                                                                                                                                                                         |
| Address:                                                                                                                                                                                                                                         |
| Telephone Number:                                                                                                                                                                                                                                |
| Number of years of Ownership: 29 years                                                                                                                                                                                                           |
| <ul> <li>3. Year Lot was Created: 1994</li> <li>4. Description of Proposed Project, including applicable section(s) of the Zoning Bylaw: Create a reduced frontage lot with access from Crane Neck Street</li> </ul>                             |
| Special permit under section 6.A.1 of the Zoning Bylaw                                                                                                                                                                                           |
| 5. Description of Premises: Lot 2 as shown on ANR plan (attached). The lot is part of the existing property currently known as #87 Crane Neck Street. The proposed lot is 340,332 s.f. with frontage of 100.00 feet and a C.B.A. of 254,600 s.f. |
| 6. Address of Property Affected: 87 Crane Neck Street, West Newbury  Zoning District: Residence A  Assessors: Map: R3 Lot #: 14B  Registry of Deeds: Book: 40466 Page: 164  Plan Book and Plan Number book 294/page 46                           |
| 7. Existing Lot: Lot Area (sq. ft.) 10.6 Acres Street Frontage 360.88 ft Side Setbacks Front Setback Rear Setback                                                                                                                                |

| Floor Area Ratio                                                                                                                            |                                                                                                                                  | Lot Coverage                                                                                                                                                                                                                                                                                                                                                    |
|---------------------------------------------------------------------------------------------------------------------------------------------|----------------------------------------------------------------------------------------------------------------------------------|-----------------------------------------------------------------------------------------------------------------------------------------------------------------------------------------------------------------------------------------------------------------------------------------------------------------------------------------------------------------|
| 0 D I I .4 (:f                                                                                                                              |                                                                                                                                  |                                                                                                                                                                                                                                                                                                                                                                 |
| 8. Proposed Lot (if a)                                                                                                                      |                                                                                                                                  | D.::11: II -:   14.                                                                                                                                                                                                                                                                                                                                             |
| Lot Area (sq. ft.)                                                                                                                          | 340,332 s.f.                                                                                                                     | Building Height:<br>Side Setbacks                                                                                                                                                                                                                                                                                                                               |
| Street Frontage                                                                                                                             | <u>100ft</u>                                                                                                                     | Dagu Cathagle                                                                                                                                                                                                                                                                                                                                                   |
| Front Setback                                                                                                                               | <del></del>                                                                                                                      | Rear Setback                                                                                                                                                                                                                                                                                                                                                    |
| Floor Area Ratio                                                                                                                            | =                                                                                                                                | Lot Coverage                                                                                                                                                                                                                                                                                                                                                    |
| 9. Required Lot (as r                                                                                                                       | equired by Zoning                                                                                                                | Bylaw):                                                                                                                                                                                                                                                                                                                                                         |
| Lot Area (sq. ft.)                                                                                                                          | 160,000 s.f.                                                                                                                     | Building Height                                                                                                                                                                                                                                                                                                                                                 |
| Street Frontage                                                                                                                             | 100ft                                                                                                                            | Side Setbacks                                                                                                                                                                                                                                                                                                                                                   |
| Front Setback                                                                                                                               |                                                                                                                                  | Rear Setback                                                                                                                                                                                                                                                                                                                                                    |
| Floor Area Ratio                                                                                                                            |                                                                                                                                  | Lot Coverage                                                                                                                                                                                                                                                                                                                                                    |
| Use:                                                                                                                                        | previous application these premises?                                                                                             | # of Floors  Height Type of Construction  # of Floors Height Type of Construction  for a Special Permit or Site Plan Review from the none known If so, when, what type of                                                                                                                                                                                       |
| official form of the Plan<br>Office. It shall be the re<br>with this application. T<br>Office does not absolve<br>responsible for all expen | Special Permit/Site ining Board. Every Assponsibility of the Ahe dated copy of this the Applicant from theses for filing and leg | Plan Review shall be made on this form which is the Application shall be filed with the Town Clerk's applicant to furnish all supporting documentation application received by the Town Clerk or Planning this responsibility. The Applicant shall be gal notification. Failure to comply with application ning Board Regulations, may result in a dismissal by |
| Applicant's Signature: Print or type name her                                                                                               | nis Application as inc                                                                                                           |                                                                                                                                                                                                                                                                                                                                                                 |
| Date: // ×7/                                                                                                                                | 2023                                                                                                                             | 3                                                                                                                                                                                                                                                                                                                                                               |